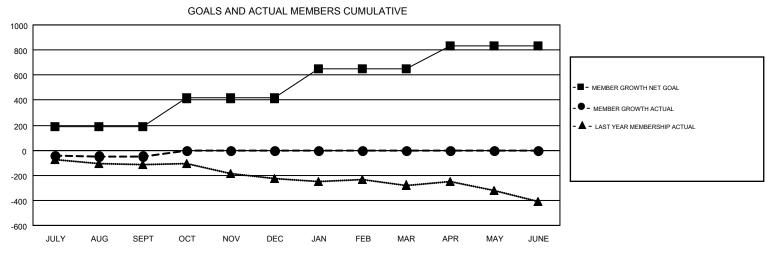

## GMT MONTHLY MEMBERSHIP PROGRESS REPORT

Results as of: 9/30/2019

**LOCATION: OHIO** 

Multiple District 13

**OPEN** 

GMT CA 1

|               |               |             |               |                       |                           |                         | S S 1                                              |  |
|---------------|---------------|-------------|---------------|-----------------------|---------------------------|-------------------------|----------------------------------------------------|--|
|               | Club          | os          |               | Members               |                           |                         |                                                    |  |
|               | RESULTS FOR   | R 2019-2020 |               | RESULTS FOR 2019-2020 |                           |                         |                                                    |  |
| QUARTER       | NEW CLUB GOAL | NEW CLUBS   | DROPPED CLUBS | QUARTER               | MEMBER GROWTH NET<br>GOAL | MEMBER GROWTH<br>ACTUAL | DROPPED<br>MEMBERS ACTUAL<br>(including transfers) |  |
| JULY/AUG/SEPT | 0             | 1           | 0             | JULY/AUG/SEPT         | 185                       | 205                     | 229                                                |  |
| OCT/NOV/DEC   | 2             | 0           | 0             | OCT/NOV/DEC           | 230                       | 0                       | 0                                                  |  |
| JAN/FEB/MAR   | 3             | 0           | 0             | JAN/FEB/MAR           | 235                       | 0                       | 0                                                  |  |
| APR/MAY/JUNE  | 1             | 0           | 0             | APR/MAY/JUNE          | 180                       | 0                       | 0                                                  |  |
|               |               |             |               |                       |                           |                         |                                                    |  |