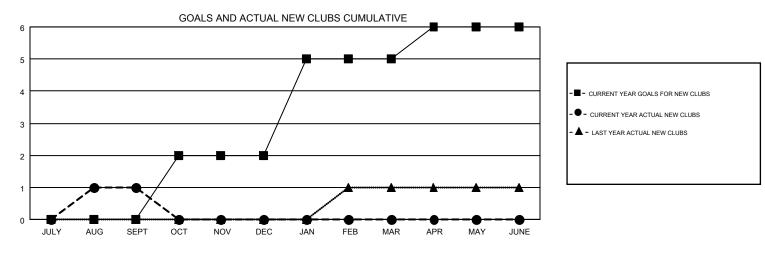

## GMT MONTHLY MEMBERSHIP PROGRESS REPORT

Results as of: 9/30/2019

**LOCATION: OHIO** 

Multiple District 13

**OPEN** 

GMT CA 1

|               |               |             |               |                       |                           |                         | S S 1                                              |  |
|---------------|---------------|-------------|---------------|-----------------------|---------------------------|-------------------------|----------------------------------------------------|--|
|               | Club          | os          |               | Members               |                           |                         |                                                    |  |
|               | RESULTS FOR   | R 2019-2020 |               | RESULTS FOR 2019-2020 |                           |                         |                                                    |  |
| QUARTER       | NEW CLUB GOAL | NEW CLUBS   | DROPPED CLUBS | QUARTER               | MEMBER GROWTH NET<br>GOAL | MEMBER GROWTH<br>ACTUAL | DROPPED<br>MEMBERS ACTUAL<br>(including transfers) |  |
| JULY/AUG/SEPT | 0             | 1           | 0             | JULY/AUG/SEPT         | 185                       | 205                     | 229                                                |  |
| OCT/NOV/DEC   | 2             | 0           | 0             | OCT/NOV/DEC           | 230                       | 0                       | 0                                                  |  |
| JAN/FEB/MAR   | 3             | 0           | 0             | JAN/FEB/MAR           | 235                       | 0                       | 0                                                  |  |
| APR/MAY/JUNE  | 1             | 0           | 0             | APR/MAY/JUNE          | 180                       | 0                       | 0                                                  |  |
|               |               |             |               |                       |                           |                         |                                                    |  |